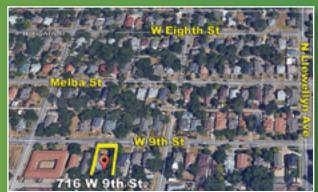

1108 NORTHSIDE, CARROLLTON +/- 4.33 ACRES, AG \$1,100,000

716 W 9TH BISHOP ARTS AREA 18,165' ZONED MULTIFAMILY, \$450,000

500-506 W 12TH BISHOP ARTS AREA BUILD 2 DUPLEXES, 9,126' \$175,000