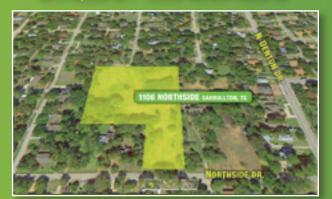

1108 NORTHSIDE, CARROLLTON +/- 4.33 ACRES, AG \$1,100,000

716 W 9TH BISHOP ARTS AREA 18,165' ZONED MULTIFAMILY, \$450,000

500-506 W 12TH BISHOP ARTS AREA BUILD 2 DUPLEXES, 9,126' \$175,000