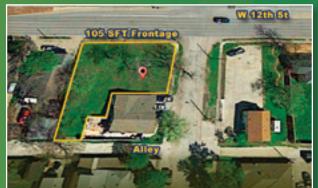

1108 NORTHSIDE, CARROLLTON +/- 4.33 ACRES, AG \$1,100,000

716 W 9TH BISHOP ARTS AREA 18,165' ZONED MULTIFAMILY, \$450,000

500-506 W 12TH BISHOP ARTS AREA BUILD 2 DUPLEXES, 9,126' \$175,000