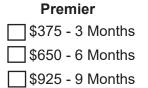

#### Premier - DallasBuilders.org - \$1,100/year

Randomly rotating spots available with 2 visible at one time on the Member website.

Featured on the following high-visibility pages:

- Calendar (top of page)
- Members Only Login page (top of page)
- Find Members (top of page)
- Blog (sidebar on page)
- Member Benefits (top of page)
- About Us (top of page)
- Contact Us (top of page)
- Marketing Materials (sidebar on page)